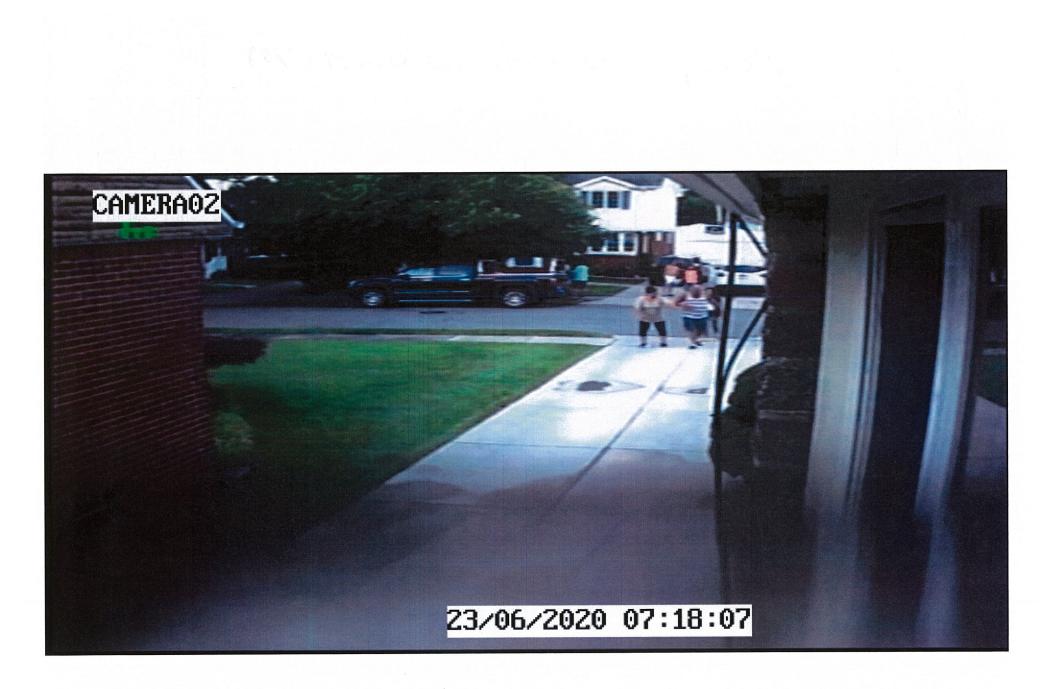

elor

• Direct care responsibility for a mental health caseload including individual and group therapies.

# HORIZON HEALTH SERVICES

Floating Counselor Aide

• Provided group psychotherapy services at multiple Continuing Day Treatment programs.

# CRISIS SERVICES

Phone Room Volunteer and Consultant

• Provided phone-based crisis intervention services and on-call clinical support.

# UNITED STATES AIR FORCE

Active Duty, Senior Airman

*February 1992 - February 1996* earance, including tours in

• Computer Systems Maintenance with Top Secret ATOMAL security clearance, including tours in Germany, Italy, and stateside.

# **EDUCATION**

SUNY BUFFALO

Master of Social Work, Jun 2001

• Obtained LCSW, July 2005

SUNY BUFFALO BA/Psychology, Jun 1999

• Magna Cum Laude

































2020-06-23 T00:49:11Z AXON BODY 2 X81404709