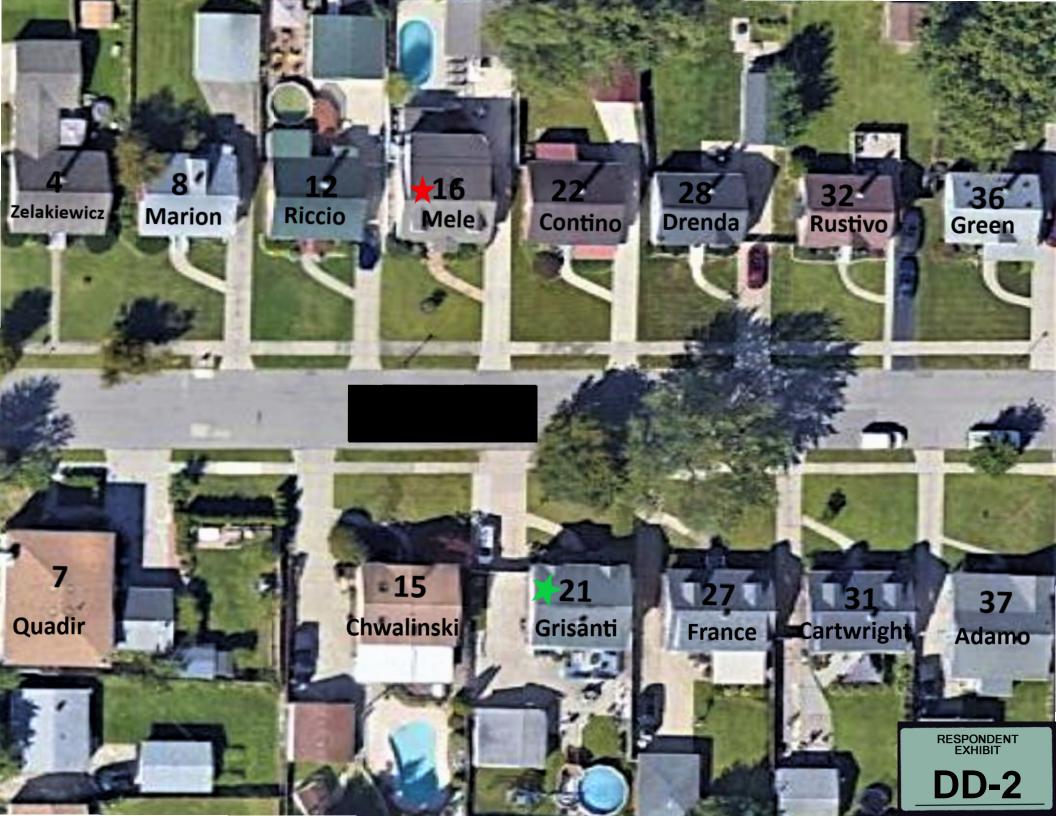

| ir color; <u>bk</u> ; approx. age:                                                        | <u>G</u>                                                                                                        |
| The Criminal Procedure Law provides that presentation<br>officer acting pursuant to his or her special duties shall au<br>defendant who is alleged to have violated its terms and to<br>imposed therefor.                                                               | uthorize and in                            | some situa                                   | tions may require, such office                                                            | r                                                                                                               |

0







| $\overline{\}$                                 | he has                                         |
|------------------------------------------------|------------------------------------------------|
| $\mathbf{X}$                                   |                                                |
| ALDI<br>Store #80                              | $\backslash$                                   |
| 2090 Elmwood Ave.                              | X                                              |
| ELMWOOD-BUFFALO,NY, N                          | Y ,                                            |
| www.ALDI.us-<br>Your cashier today was Elizabe | th                                             |
|                                                | :