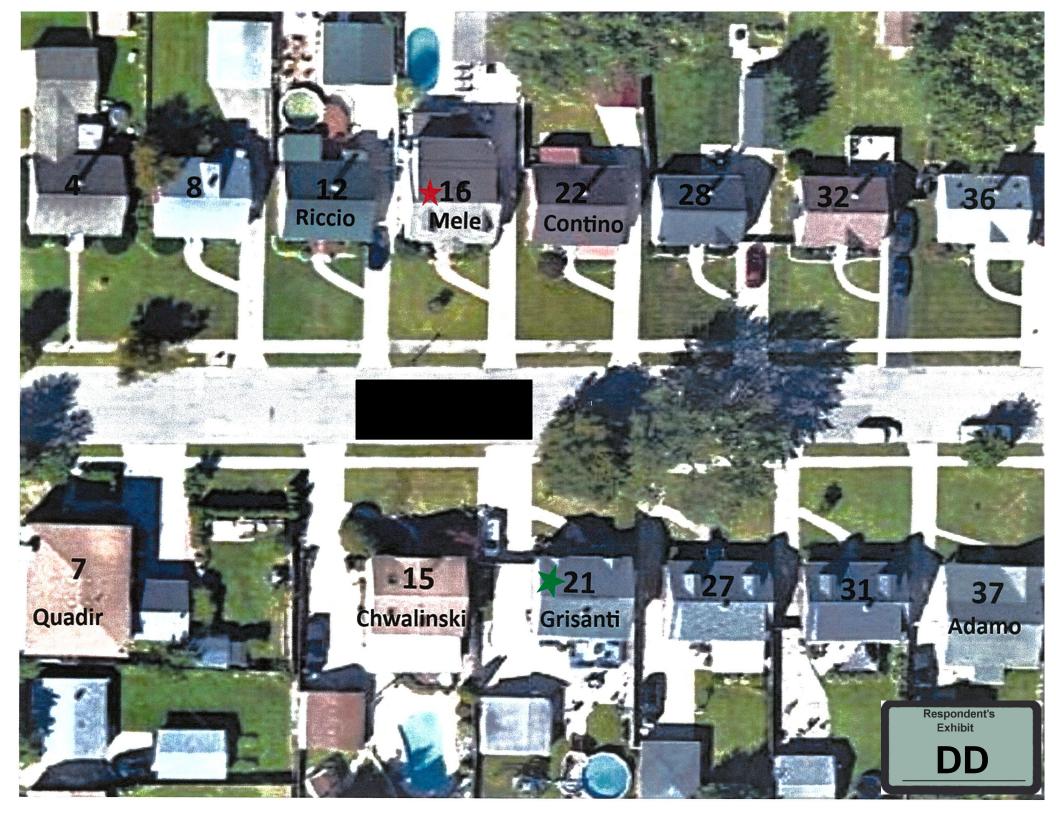

| ir color; <u>bk</u> ; approx. age:                                                        | <u>G</u>                                                                                                        |
| The Criminal Procedure Law provides that presentation<br>officer acting pursuant to his or her special duties shall au<br>defendant who is alleged to have violated its terms and to<br>imposed therefor.                                                               | uthorize and in                            | some situa                                   | tions may require, such office                                                            | r                                                                                                               |

0







| $\overline{\}$                                 | he has                                         |
|------------------------------------------------|------------------------------------------------|
| $\mathbf{X}$                                   |                                                |
| ALDI<br>Store #80                              | $\backslash$                                   |
| 2090 Elmwood Ave.                              | X                                              |
| ELMWOOD-BUFFALO,NY, N                          | Y ,                                            |
| www.ALDI.us-<br>Your cashier today was Elizabe | th                                             |
|                                                | :