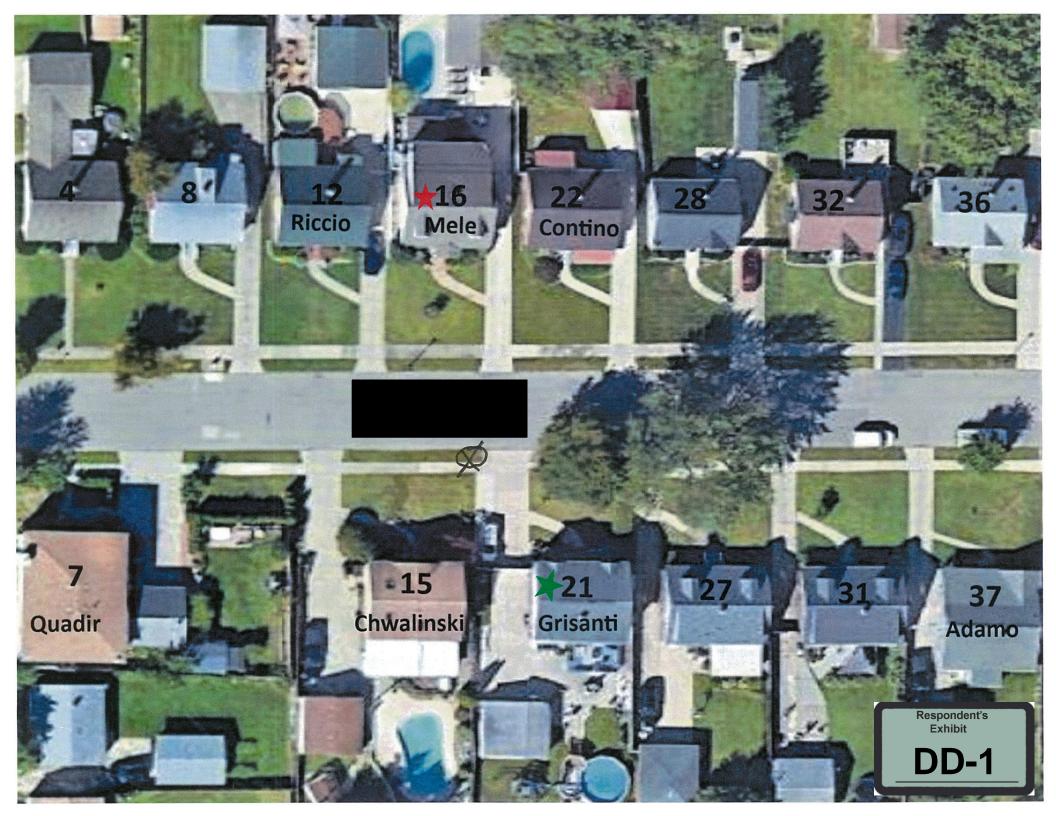

| ir color; <u>bk</u> ; approx. age:                                                        | <u>G</u>                                                                                                        |
| The Criminal Procedure Law provides that presentation<br>officer acting pursuant to his or her special duties shall au<br>defendant who is alleged to have violated its terms and to<br>imposed therefor.                                                               | uthorize and in                            | some situa                                   | tions may require, such office                                                            | r                                                                                                               |

0







| $\overline{\}$                                 | he has                                         |
|------------------------------------------------|------------------------------------------------|
| $\mathbf{X}$                                   |                                                |
| ALDI<br>Store #80                              | $\backslash$                                   |
| 2090 Elmwood Ave.                              | X                                              |
| ELMWOOD-BUFFALO,NY, N                          | Y ,                                            |
| www.ALDI.us-<br>Your cashier today was Elizabe | th                                             |
|                                                | :