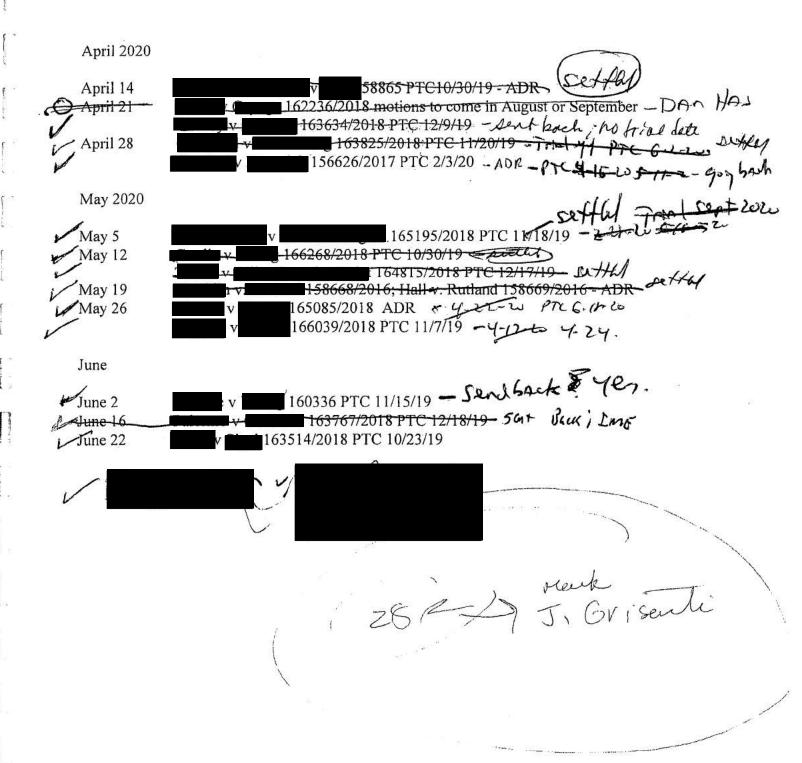

trials. Furthermore, when there is a holiday on a Monday, then all voir dires in both locations will be pushed- back one day and the start day for trials at the DelSignore Building then becomes Wednesday. This same holds true if the holiday falls directly on a Tuesday.

If you have any questions or concerns, please do contact me. Otherwise, thank you for your time and please accept my personal welcome to Niagara County.

Regards,

Chris

P.S. – congratulations on the newest addition to your family - I hope that everyone is well.

## her A. Pannozzo

Commissioner of Jurors
New York State Unified Court System
8th Judicial District - Niagara County
Ph. (716) 280-6450
Fax (716) 280-6457

Please be CAREFUL when clicking links or opening attachments.

# Jury Selection 2019 November 13, 2019





## Hon. Mark Grisanti

From:

Joanne Pritchard

Sent:

Tuesday, May 5, 2020 4:47 PM

To:

Hon. Mark Grisanti

Subject:

RE: Niagara County Case

Attachments:

Grisanti List.pdf

I attached the list you sent from this morning. I can't make out the name of the case clearly. The clerk handling those cases is Mary Pazik. Her email is @nycourts.gov

From: Hon. Mark Grisanti <

@nycourts.gov>

Sent: Tuesday, May 5, 2020 4:44 PM To: Joanne Pritchard @nycourts.gov>

Subject: Re: Niagara County Case

Which case and if you send me email address I will deal with them. I will send them a list of one's I have

## Get Outlook for Android

From: Joanne Pritchard

@nycourts.gov>

Sent: Tuesday, May 5, 2020 4:32:16 PM

To: Hon. Mark Grisanti <

@nycourts.gov>

Subject: Niagara County Case

Hi Judge,

The