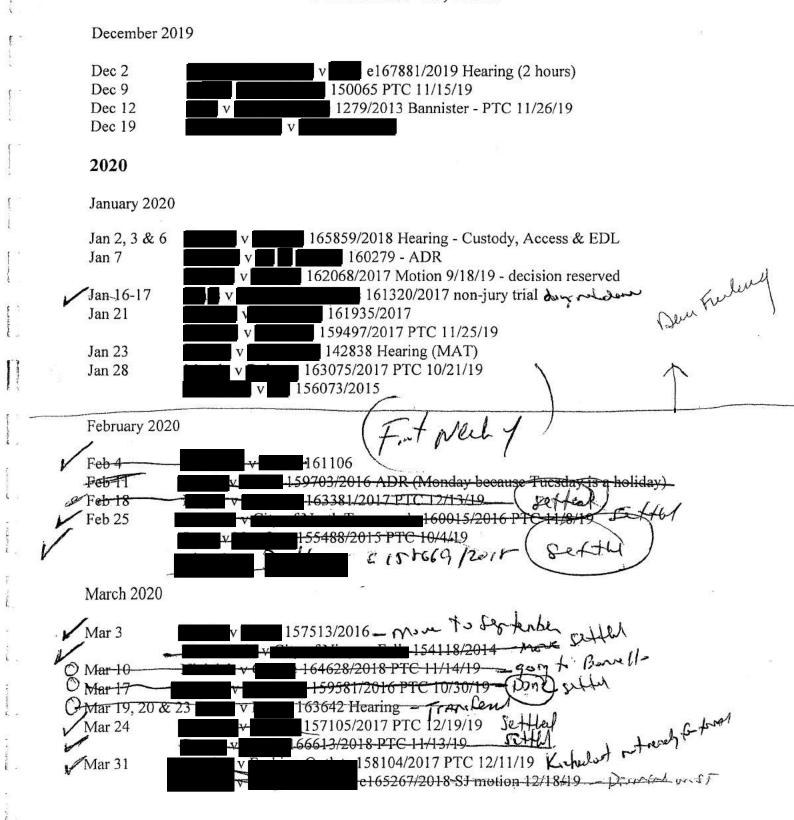

ng trials. Furthermore, when there is a holiday on a Monday, then all voir dires in both locations will be pushed- back one day and the start day for trials at the DelSignore Building then becomes Wednesday. This same holds true if the holiday falls directly on a Tuesday.

If you have any questions or concerns, please do contact me. Otherwise, thank you for your time and please accept my personal welcome to Niagara County.

Regards,

Chris

P.S. – congratulations on the newest addition to your family - I hope that everyone is well.

## her A. Pannozzo

Commissioner of Jurors
New York State Unified Court System
8th Judicial District - Niagara County
Ph. (716) 280-6450
Fax (716) 280-6457

Please be CAREFUL when clicking links or opening attachments.

# Jury Selection 2019 November 13, 2019





## Hon. Mark Grisanti

From:

Joanne Pritchard

Sent:

Tuesday, May 5, 2020 4:47 PM

To:

Hon. Mark Grisanti

Subject:

RE: Niagara County Case

Attachments:

Grisanti List.pdf

I attached the list you sent from this morning. I can't make out the name of the case clearly. The clerk handling those cases is Mary Pazik. Her email is @nycourts.gov

From: Hon. Mark Grisanti <

@nycourts.gov>

Sent: Tuesday, May 5, 2020 4:44 PM To: Joanne Pritchard @nycourts.gov>

Subject: Re: Niagara County Case

Which case and if you send me email address I will deal with them. I will send them a list of one's I have

## Get Outlook for Android

From: Joanne Pritchard

@nycourts.gov>

Sent: Tuesday, May 5, 2020 4:32:16 PM

To: Hon. Mark Grisanti <

@nycourts.gov>

Subject: Niagara County Case

Hi Judge,

T