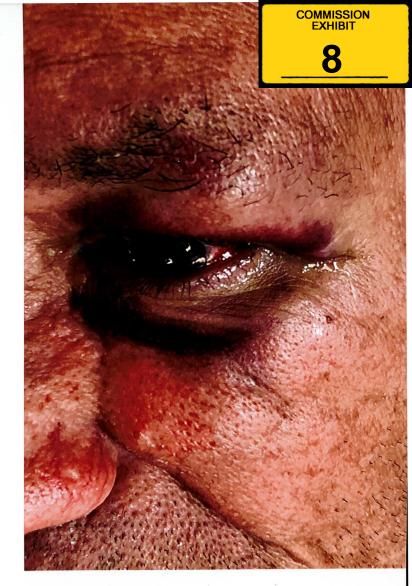

Gna Mek

Swollen lip

File # 2020 /R-0164

Joseph Mele assault by human bite

File no 2020/R-0164

Joseph Mek assault by bodily force inferior what fracture

File no 2020/R-0164

Joseph Mele assault by bodoly force inferior orboit fracture

File # 2020/R-0164

Case: D-20-001119

Case Images

Incident: 20-1740974

Title:

Joseph Mele

Entered by:

Date 6/23/2020 6:33:23 PM